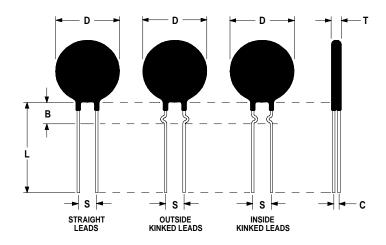

## **Ordering Different Lead Types:**

| Inside Kinked Leads  | Use <b>-A</b> after Ametherm's part # |
|----------------------|---------------------------------------|
| Outside Kinked Leads | Use <b>-B</b> after Ametherm's part # |

For example: to order an inside kinked lead use part number <u>SL10 4R004-A</u>

## **Mechanical Specifications:**

| D                | $10.0 \pm 0.5 \text{ mm}$  |
|------------------|----------------------------|
| T                | $4.0 \pm 0.5 \text{ mm}$   |
| Lead Diameter    | $0.5 \pm 0.1 \text{ mm}$   |
| S                | $7.80 \pm 0.8 \text{ mm}$  |
| L                | $38.0 \pm 3.0 \text{ mm}$  |
| Straight Lead    | $4.0 \pm 1.0 \text{ mm}$   |
| Coating Run Down |                            |
| В                | $5.50 \pm 0.50 \text{ mm}$ |
| С                | $2.30 \pm 0.2 \text{ mm}$  |
|                  |                            |